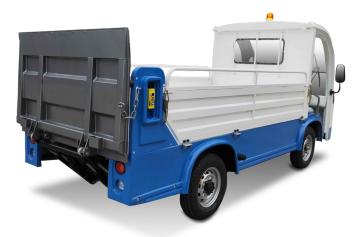

## Optional Parts

- Doors of cabin
- Rear hydraulic lift panel
- Closed rear trunk
- Top alarm light
- Media Player
- Fan