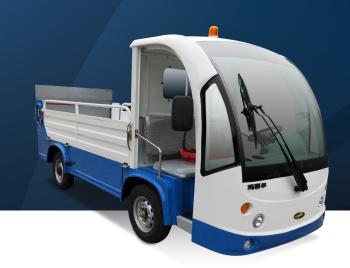

## **General Specifications**

U2-M-Series
Heavy Duty Utility Vehicle

- Overall Dimensions: 4010 x 1550 x 1950mm (158"L x 61"W x 77"H)
- 2 Passenger
- 7.5 kW AC motor
- 12 x 6V Batteries
- 550A Controller
- 72V Input Voltage Charger
- Recirculating-ball with power steering system
- Four wheel hydraulic braking system
- Minimum turning radius: 4.2 m (14 ft)
- Max Speed: (17.4 mph) 28 km/h
- Maximum traveling range: 60 km (37 miles)
- Gross Weight: 1420 kg (3130 lbs)
- Ground Clearance: 130mm (full load)
- Tires: 165R13LT 8PR 94/92S
- Maximum Loading Weight: 3T (6000 lbs)
- Net Weight: 1500 kgs (3306 lbs)

## **Features**

- A combination of style and performance.
- Smooth, silent and seamless driving controls.
- Regenerative braking and to near zero speed.
- · Excellent hill climbing and parking abilities.
- · Consistent and efficient electric drive-train.
- Quick and efficient battery charge maximizes up-time.
- Vertically integrated production process ensures premium quality and reliability.
- Options include specific body color, full enclosure, weather curtain, alloy rim, caddy cooler, rear and side mirror, etc