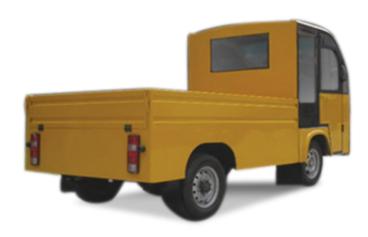

## **U-Series**

Electric Truck (1 ton with doors)

## **General Specifications**

- Overall Dimension:
  3900 x 1525 x 2050 mm (154" x 60" x 81")
- Rear cargo:
  2100 x 1350 x 300 mm (83" x 53" x 12")
- 2 Passenger
- 72 Volts System
- 7.5 kW AC Motor
- 12 x 6V setup, but NO BATTERY
- 550A Controller
- Charger (not included)
- Max Speed is 30km/h (19 mph)
- Minimum turning radius 4.5m (15 ft)
- Braking distance at 20km/h (5m)
- Climbing capacity fully loaded (20%)
- Loading capacity 1000kgs (2200 lbs)
- Net Weight 1400kgs (3086 lbs)