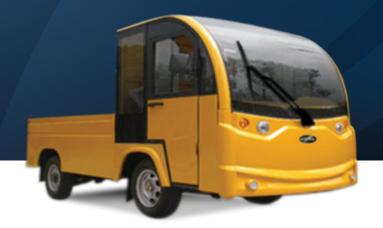

## **U-Series**

Electric Truck (1 ton with doors)

## **General Specifications**

- Overall Dimension:
  3900 x 1525 x 2050 mm (154" x 60" x 81")
- Rear cargo:
  2100 x 1350 x 300 mm (83" x 53" x 12")
- 2 Passenger
- 72 Volts System
- 7.5 kW AC Motor
- 12 x 6V setup, but NO BATTERY
- 550A Controller
- Charger (not included)
- Max Speed is 30km/h (19 mph)
- Minimum turning radius 4.5m (15 ft)
- Braking distance at 20km/h (5m)
- Climbing capacity fully loaded (20%)
- Loading capacity 1000kgs (2200 lbs)
- Net Weight 1400kgs (3086 lbs)

## Standard

- Combination instrument including power consumption, voltage, current, speed, mileage, time, light, F/R switch, and signal
- Headlight, turn lights, tailight, horn and reverse buzzer.
- · High quality artificial leather.
- CD and radio with speakers
- Combination switch including power key, light and wiper combination switch, F/R switch and reverse.
- 2 rear wheel drive, motor on rear axle (stepless
- Front drum/rear drum, hydraulic brake with parking brake.
- Independent suspension
- Integral rwar axle, coil spring non-independent suspension, hydraulic shock absorber tube.