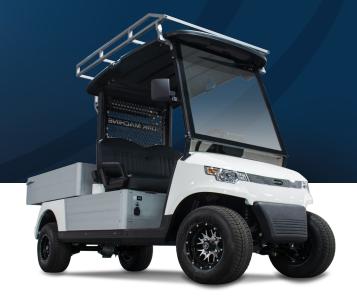

# **WORK MACHINE**

**OPEN STYLE** 

The Capella CP-WM-2 Open Style Work Machine is equipped with the accessories you need for every day use.

## **VEHICLE STANDARD FEATURES**

- 2 passenger
- STAR® Smart Lithium Battery (210 Ah)
- LED headlight, taillights
- Rear cargo aluminum utility box
- 10" Digital display
- Seat belts
- USB Ports
- 110V AC Outlet
- 2" (50mm) tow hitch
- Headache rack