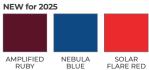

## STANDARD COLORS

Limited availablility on Candy Apple Red and Forest Blue Mist