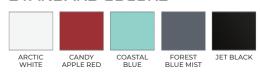

## STANDARD COLORS

Limited availablility on Candy Apple Red and Forest Blue Mist